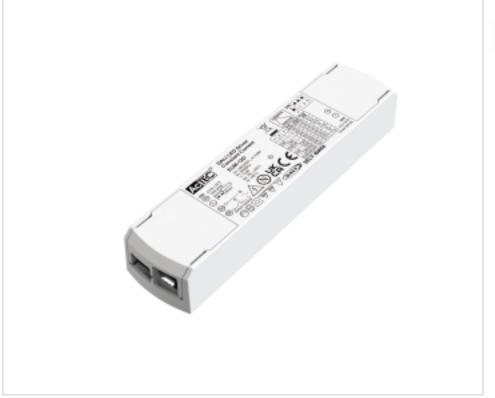

# Power supply Led multicourant variable DALI DC EUM-12D 700mA 12W

March 09th, 2025, 17:13

### DESCRIPTION

Dimmable LED driver for stand-alone use certified DALI-2 DT6 (incl. Parts 251, 252,253) with multi-current output configurable with Dip-switch from 150mA (2-42Vdc) to 700mA (2-17Vdc). Regulation range 0.1-100%. Automatic contacts. Screwless snap-on covers. DALI and PUSH dimmable. ON-OFF corridor function and dimming with motion sensor. Class II. Protection against open circuit, short circuit, overload and over temperature. Automatic reset in case of failure.

#### **OTHER FEATURES**

Length (mm): 127 High (mm): 20 Voltage In (Vac): 220~240 Intensidad Out (A): 0.15~0.7 Power (W): 6.3~11.9 Critical Temperature (°C): 90 Ingress Protection: IP20 Power factor: 0.95 Width (mm): 30 Colour: White Voltage Out (Vdc): 2~42 Frecuency (Hz): 50~60 Room Temperature (°C): -20~+45 Life (Hours): 50000 Dimmable: Push&DALI