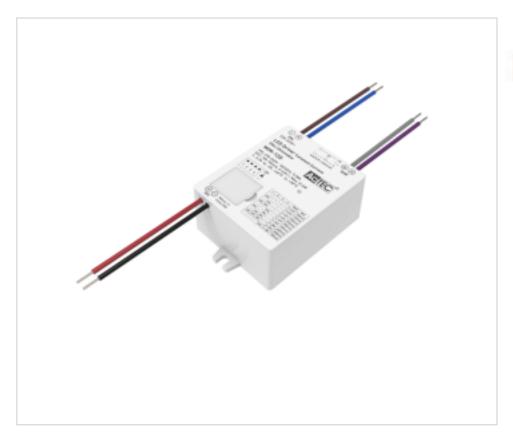

## **DESCRIPTION**

Dimmable Led power supply to incorporate DALI-2 certificate (incl. Parts 251, 252,253) with multi constant current output configurable with Dip-switch from 100mA (2-42Vdc) to 700mA (2-18Vdc). Regulation range 0.1-100%. Wiring with 18cm cable in primary, secondary and DALI. Dimmable by DALI and PUSH. ON-OFF hallway function and dimming with motion sensor. Protection against open circuit, short circuit, over load and over temperature. Automatic reset in case of failure.

#### **OTHER FEATURES**

Length (mm): 65

High (mm): 24

Voltage In (Vac): 220~240

Intensidad Out (A): 0.1~0.7

Power (W): 4.2~12.6

Critical Temperature (°C): 90

Ingress Protection: IP20

Power factor: 0.95

Width (mm): 43

Colour: White

Voltage Out (Vdc): 2~42

Frecuency (Hz): 50~60

Room Temperature (°C): -20~+60

Life (Hours): 50000

Dimmable: Push&DALI