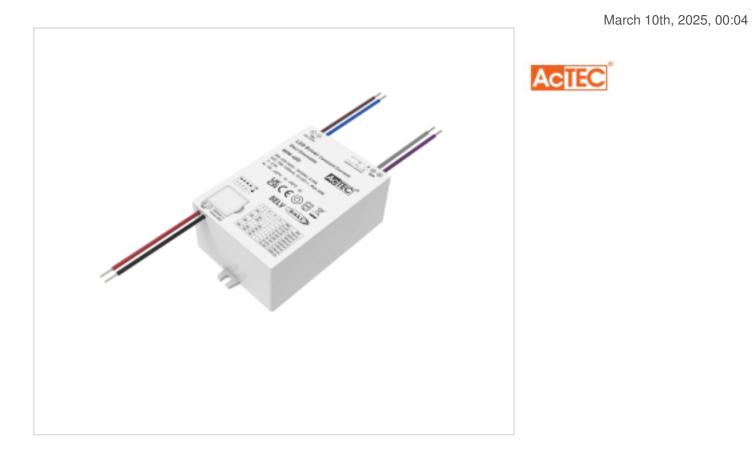

# Dimmable DALI DC MIM-30D multicurrent Led power supply 1200mA40W

#### DESCRIPTION

Dimmable Led power supply to incorporate DALI-2 certificate (incl. Parts 251, 252,253) with multi constant current output configurable with Dip-switch from 700mA (10-42Vdc) to 1200mA (10-33Vdc). Regulation range 0.1-100%. Wiring with 18cm cable in primary, secondary and DALI. Dimmable by DALI and PUSH. ON-OFF hallway function and dimming with motion sensor. Protection against open circuit, short circuit, over load and over temperature. Automatic reset in case of failure.

### NOTES

ECO ERP Design. Constant multi-current output from 700mA to 1200mA. Dimmable DALI and PUSH

| OTHER FEATURES                 |                               |
|--------------------------------|-------------------------------|
| Length (mm): 93                | Width (mm): 55                |
| High (mm): 32                  | Colour: White                 |
| Voltage In (Vac): 220~240      | Intensidad Out (A): 0.7~1.2   |
| Frecuency (Hz): 50~60          | Power (W): 29.4~40            |
| Room Temperature (°C): -20~+60 | Critical Temperature (°C): 90 |
| Life (Hours): 50000            | Ingress Protection: IP20      |
| Dimmable: Push&DALI            | Power factor: 0.95            |
|                                |                               |