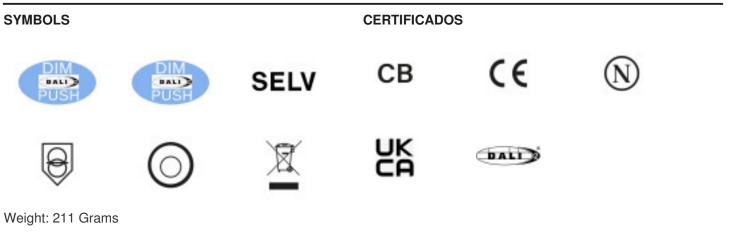

#### DOCUMENTS

| Pata Sheet     |  |  |
|----------------|--|--|
| <b>6</b>       |  |  |
| <u> Ка</u>     |  |  |
| <u></u> Е      |  |  |
| NEMKO (Norway) |  |  |
|                |  |  |