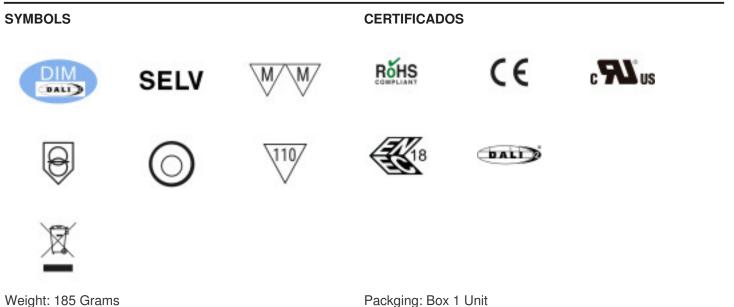

#### NOTES

ECO ERP design. To incorporate. DC output from 400 to 1150mA with steps of 50mA. Dimmable DALI

### **OTHER FEATURES**

Length (mm): 75,5 High (mm): 30 Colour: Black Voltage Out (Vdc): 6~42 Power (W): 4~45 Critical Temperature (°C): 90 Dimmable: DALI Width (mm): 56 Diameter (mm): 75,5 Voltage In (Vac): 120~240 Frecuency (Hz): 50~60 Room Temperature (°C): -20~+50 Ingress Protection: IP20 Power factor: 0.7-0.95

#### DOCUMENTS

 Data Sheet

 Dimmable DC Led Power Supply DALI2 SLD45-1150IBD-UN up to 1150mA 45W

 MEEI (Hungary)

 DALI2