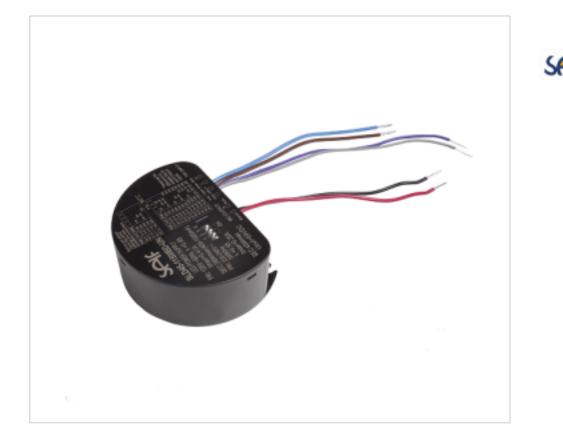

#### DESCRIPTION

Led power supply to incorporate dimmable DALI with constant multicurrent output selectable by DIP switch from 400mA to 1150mA with steps of 50mA. Output voltage range 6-42V (40V to 1100mA; 39V to 1150mA) High efficiency 88%

.Protection against open circuit, short circuit, over load and over temperature. Automatic reset in case of failure. 5 year warranty.

### **OTHER FEATURES**

Length (mm): 75,5 High (mm): 30 Colour: Black Voltage Out (Vdc): 6~42 Power (W): 4~45 Critical Temperature (°C): 90 Dimmable: DALI Width (mm): 56 Diameter (mm): 75,5 Voltage In (Vac): 120~240 Frecuency (Hz): 50~60 Room Temperature (°C): -20~+50 Ingress Protection: IP20 Power factor: 0.7-0.95