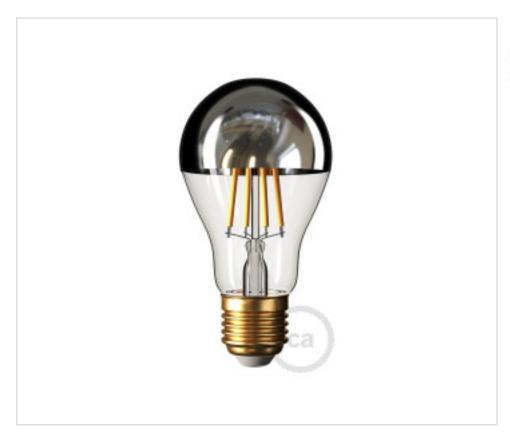

# Dimmable Led Bulb Drop A60 E27 7W 2700K 806Lm Silver Cupola

March 10th, 2025, 04:03

# Dimmable Led Bulb Drop A60 E27 7W 2700K 806Lm Silver Cupola

## **OTHER FEATURES**

High (mm): 106

Voltage In (Vac): 220~240

Colour Temperature (°K): 2700

Angle (º): 180

Energy efficiency: E

CRI (≥): 80

Dimmable: Corte fin de fase (IGBT)

Diameter (mm): 60

Power (W): 7

Lumen: 806

Socket: E27

Kwh/1000h: 7

Life (Hours): 15000