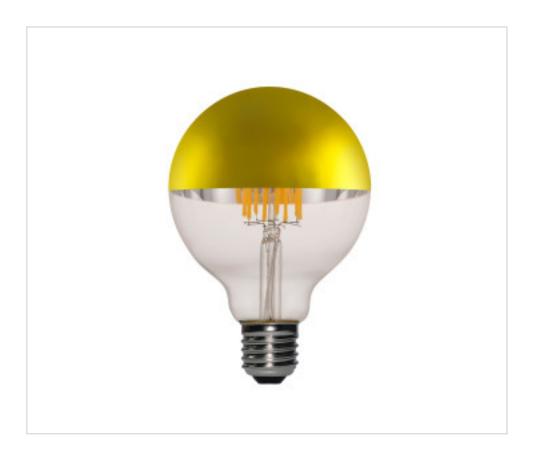

# Dimmable Led Bulb Globe G95 E27 7W 2700K 806Lm Golden cup

April 06th, 2025, 02:25

### CBDL700290

Dimmable Led Bulb Globe G95 E27 7W 2700K 806Lm Golden cup

## **TECHNICAL SPECIFICATIONS**

| SYMBOLS                       |             |                      | CERTIFICADOS |    |  |
|-------------------------------|-------------|----------------------|--------------|----|--|
| DIM<br>c                      | X           | Ø                    | ROHS         | CE |  |
| Weight: 560 Grams             |             | Packging: Box 1 Unit |              |    |  |
| OTHER FEATURES                | 6           |                      |              |    |  |
| High (mm): 140                |             | Diameter (mm): 95    |              |    |  |
| Voltage In (Vac): 220~240     |             | Power (W): 7         |              |    |  |
| Colour Temperature (ºK): 2700 |             | Lumen: 806           |              |    |  |
| Angle (º): 180                |             | Socket: E27          |              |    |  |
| Energy efficiency: E          |             | Kwh/1000h: 7         |              |    |  |
| CRI (≥): 80                   |             | Life (Hours): 15000  |              |    |  |
| Dimmable: Corte fin de f      | fase (IGBT) |                      |              |    |  |