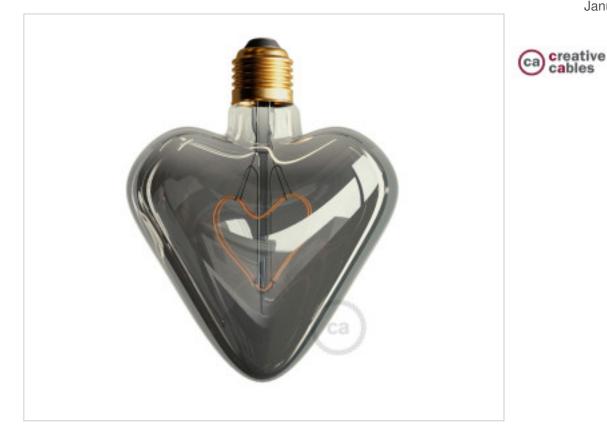

## Ash Gray heart Led bulb E27 5W 110Lm 2000K dimmable

January 21st, 2025, 15:07

### DESCRIPTION

Adjustable with dimmer by end-of-phase cut (IGBT). For the choice of dimmer: in addition to the maximum power of the dimmer, the minimum power must also be considered, since when the power of the bulb is lower than the minimum nominal power of the dimmer, the bulb may flicker and/or be damaged.

### CBCBL700184

Ash Gray heart Led bulb E27 5W 110Lm 2000K dimmable

# **TECHNICAL SPECIFICATIONS**

| SYMBOLS                       |                | CERTIFICADOS        |                      |    |  |
|-------------------------------|----------------|---------------------|----------------------|----|--|
| DIM<br>c                      | X              | Ø                   | ROHS                 | CE |  |
| Weight: 538 Grams             |                |                     | Packging: Box 1 Unit |    |  |
| OTHER FEATURE                 | ES             |                     |                      |    |  |
| High (mm): 130                |                | Diameter (mm): 125  |                      |    |  |
| Voltage In (Vac): 220~240     |                | Power (W): 5        |                      |    |  |
| Colour Temperature (ºK): 2000 |                | Lumen: 110          |                      |    |  |
| Angle (º): 360                |                | Socket: E27         |                      |    |  |
| Energy efficiency: G          |                | Kwh/1000h: 5        |                      |    |  |
| CRI (≥): 80                   |                | Life (Hours): 15000 |                      |    |  |
| Dimmable: Corte fin d         | le fase (IGBT) |                     |                      |    |  |