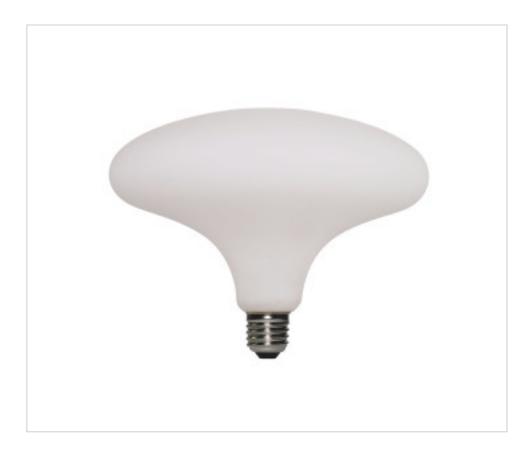

# Dimmable Led Bulb Idra E27 6W 2700K 540Lm Porcelain

April 05th, 2025, 02:05

### DESCRIPTION

Idra Porcelain LED Bulb 6W E27 Dimmable 2700K

### CBDL700247

Dimmable Led Bulb Idra E27 6W 2700K 540Lm Porcelain