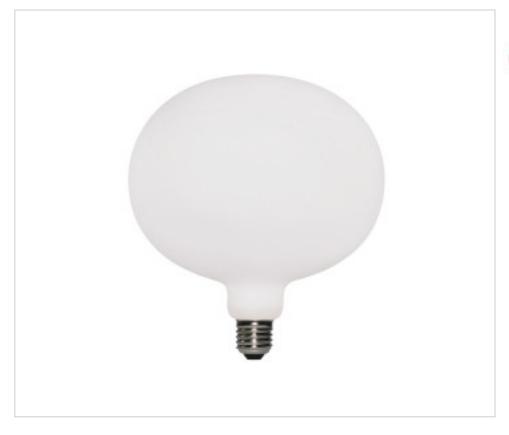

# Dimmable Led Bulb porcelain Delo E27 6W 2700K 540Lm

February 01st, 2025, 19:27

# Dimmable Led Bulb porcelain Delo E27 6W 2700K 540Lm

# **OTHER FEATURES**

High (mm): 195 Diameter (mm): 180

Voltage In (Vac): 220~240 Power (W): 6

Colour Temperature (°K): 2700 Lumen: 540 Angle (°): 360 Socket: E27

Energy efficiency: F Kwh/1000h: 6

Dimmable: SI