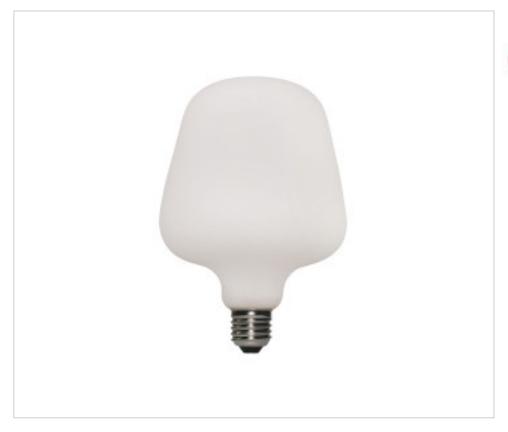

# Dimmable Led Bulb porcelain Zante E27 6W 2700K 540Lm

November 21st, 2024, 13:31

## Dimmable Led Bulb porcelain Zante E27 6W 2700K 540Lm

## **OTHER FEATURES**

High (mm): 170 Diameter (mm): 125

Voltage In (Vac): 220~240 Power (W): 6

Colour Temperature (°K): 2700 Lumen: 540 Angle (°): 360 Socket: E27

Energy efficiency: F Kwh/1000h: 6

Dimmable: SI