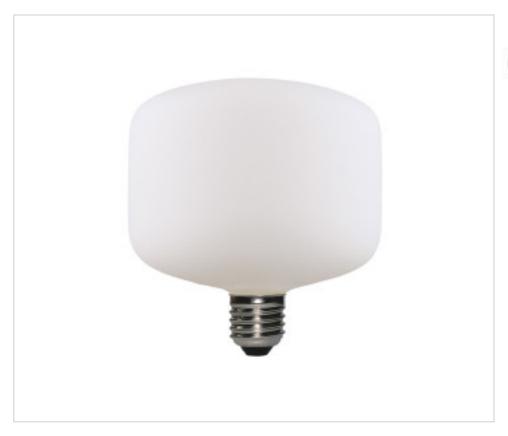

# Dimmable Led bulb Porcelaine Creta 6W E27 2700K

April 05th, 2025, 07:49

## **DESCRIPTION**

Crete Porcelain LED Bulb 6W E27 Dimmable 2700K

# **OTHER FEATURES**

High (mm): 130

Voltage In (Vac): 220~240

Colour Temperature (ºK): 2700

Angle (º): 360

Energy efficiency: F

CRI (≥): 80

Dimmable: Corte fin de fase (IGBT)

Diameter (mm): 118

Power (W): 6

Lumen: 540

Socket: E27

Kwh/1000h: 6

Life (Hours): 15000