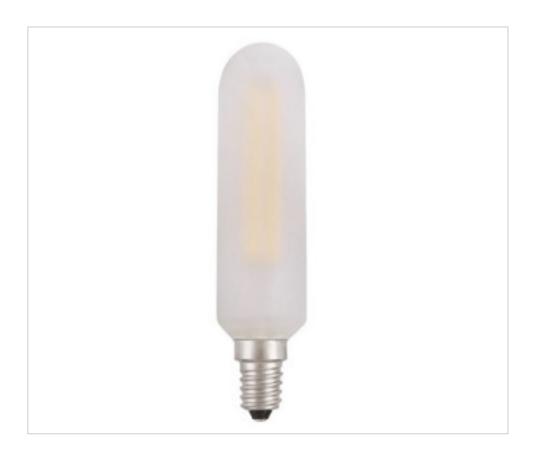

# Dimmable Led Bulb Tubular E14 4W 2700K 400Lm White satin

April 05th, 2025, 18:42

# **OTHER FEATURES**

High (mm): 120

Voltage In (Vac): 220~240

Colour Temperature (ºK): 2700

Angle (º): 360

Energy efficiency: E

CRI (≥): 80

Dimmable: Corte fin de fase (IGBT)

Diameter (mm): 30

Power (W): 4

Lumen: 400

Socket: E14

Kwh/1000h: 4

Life (Hours): 15000