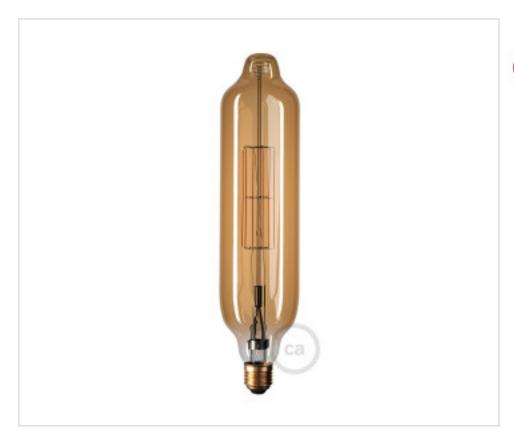

# Dimmable Led Bulb Tubular T75 H315 E27 11W 2000K 1000Lm Golden

April 05th, 2025, 15:03

# Dimmable Led Bulb Tubular T75 H315 E27 11W 2000K 1000Lm Golden

### **OTHER FEATURES**

High (mm): 315

Voltage In (Vac): 220~240

Colour Temperature (ºK): 2000

Angle (º): 360

Energy efficiency: F

Dimmable: SI

Diameter (mm): 75

Power (W): 11

Lumen: 1000

Socket: E27

Kwh/1000h: 11