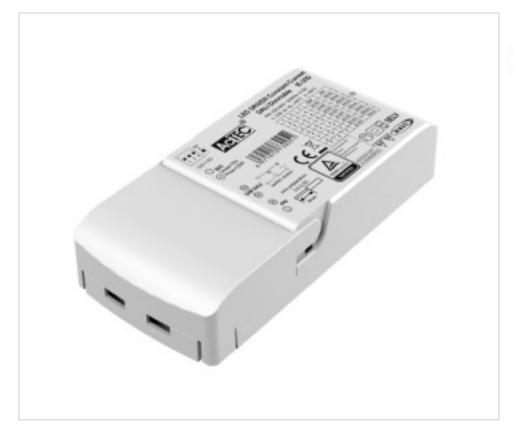

# Dimmable Led driver DALI CC IE-25D multi current 25W

December 04th, 2024, 20:05

## **DESCRIPTION**

DALI-2 certified dimmable Led power supply for independent use with configurable constant current output with Dip-switch from 260mA (20-60Vdc) to 700mA (20-36Vdc). Regulation range 1-100%. Protection against open circuit, short circuit, over load and over temperature. Automatic reset in case of failure.

#### **OTHER FEATURES**

Length (mm): 119

High (mm): 22,5

Voltage In (Vac): 220~240

Intensidad Out (A): 0.45~0.7

Power (W): 9~25

Critical Temperature (°C): 85

Ingress Protection: IP20

Power factor: 0.95

Width (mm): 52

Colour: White

Voltage Out (Vdc): 20~55

Frecuency (Hz): 50~60

Room Temperature (°C): -20~+50

Life (Hours): 50000

Dimmable: DALI