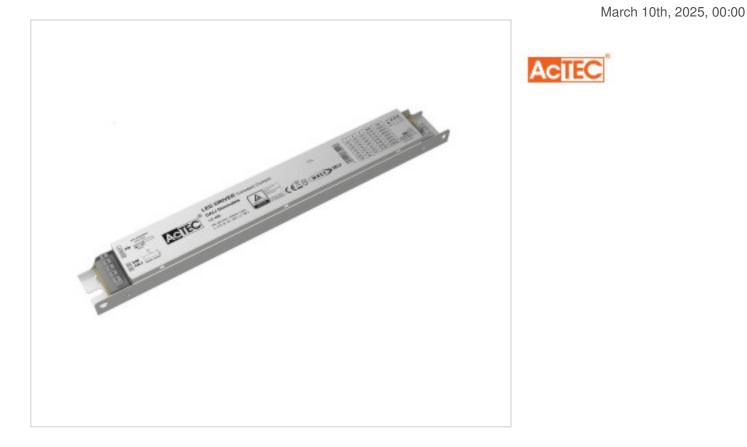

## G503845A

# Dimmable Led driver DALI CC LC-45D multi current 45W

#### DESCRIPTION

DALI-2 certified dimmable Led power supply to incorporate in class I with configurable constant current output with Dip-switch from 350mA (25-70Vdc) to 1050mA (21-43Vdc). Regulation range 1-100%. Protection against open circuit, short circuit, over load and over temperature. Automatic reset in case of failure.

## G503845A

Dimmable Led driver DALI CC LC-45D multi current 45W

#### NOTES

SLR-2021 Compliant. Constant multi-current output from 350mA to 1050mA.

#### **OTHER FEATURES**

Length (mm): 280 High (mm): 22 Voltage In (Vac): 220~240 Intensidad Out (A): 0.7~1.05 Power (W): 17.5~45 Critical Temperature (°C): 80 Ingress Protection: IP20 Power factor: 0.95 Width (mm): 31,5 Colour: White Voltage Out (Vdc): 21~70 Frecuency (Hz): 50~60 Room Temperature (°C): -20~+50 Life (Hours): 50000 Dimmable: DALI