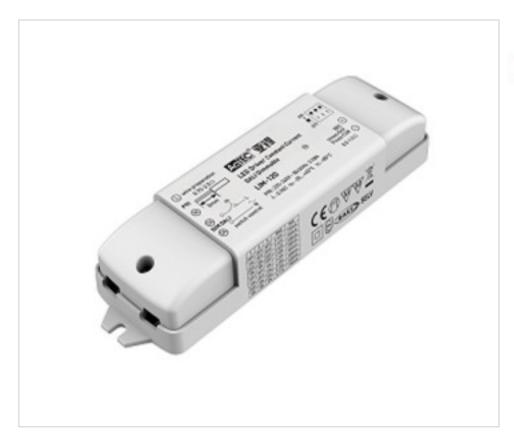

# Dimmable Led driver DALI CC LIM-12D multicurrent 12W

January 07th, 2025, 02:41

## **DESCRIPTION**

DALI-2 certified dimmable Led driver for independent use with constant current output configurable with Dip-switch from 150mA (2-42Vdc) to 700mA (2-17Vdc). Regulation range 1-100%. Protection against open circuit, short circuit, over load and over temperature. Automatic reset in case of failure. Compact design with only 35mm diagonal for false ceiling installation in limited size holes. dimmable by DALI and also with Switch-DIM. Guarantee 5 years.