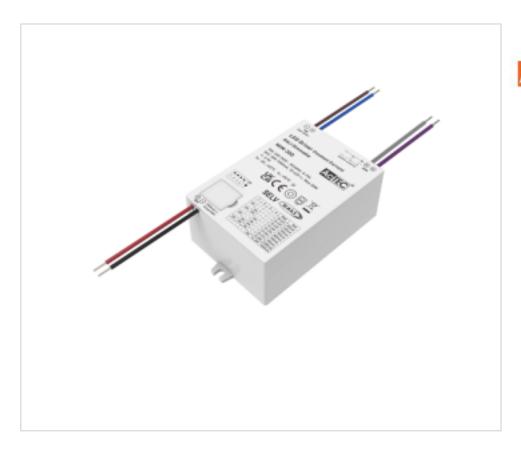

### **DESCRIPTION**

Dimmable Led power supply to incorporate DALI-2 certificate (incl. Parts 251, 252,253) with multi constant current output configurable with Dip-switch from 500mA (10-42Vdc) to 1050mA (10-28Vdc). Regulation range 0.1-100%. Wiring with 18cm cable in primary, secondary and DALI. Dimmable by DALI and PUSH. ON-OFF hallway function and dimming with motion sensor. Protection against open circuit, short circuit, over load and over temperature. Automatic reset in case of failure.

#### **OTHER FEATURES**

Length (mm): 93

High (mm): 32

Voltage In (Vac): 220~240

Frecuency (Hz): 50~60

Room Temperature (°C): -20~+60

Life (Hours): 50000

Dimmable: Push&DALI

Width (mm): 55

Colour: White

Intensidad Out (A): 0.5~1.05

Power (W): 20~29.2

Critical Temperature (°C): 90

Ingress Protection: IP20

Power factor: 0.95