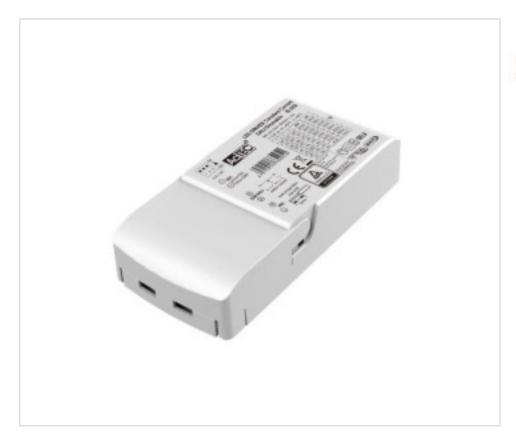

# Multicurrent Dimmabl Led power supply DALI DT8 CC IEM-25D TW 700mA 25W

December 04th, 2024, 20:12

### **DESCRIPTION**

DALI DT8 dimmable LED driver for stand-alone use with constant multi-current output selectable by DIP switch. Switch-dimming function. SwitchDIM and colourSWITCH with memory function. ColourSWITCH with predefined colours. Dimming range 2...100%. Class II. Output intensity from 260mA to 700mA. Protection against open circuit, short circuit, overload and over temperature. SELV equivalent.

#### **OTHER FEATURES**

Length (mm): 124

High (mm): 22,5

Voltage In (Vac): 220~240

Frecuency (Hz): 50~60

Room Temperature (°C): -20~+45

Ingress Protection: IP20

Power factor: 0.95

Width (mm): 64

Colour: White

Intensidad Out (A): 0.26~0.7

Power (W): 13~25

Critical Temperature (°C): 90

Dimmable: DALI

**DOCUMENTS** 

**Data Sheet** 