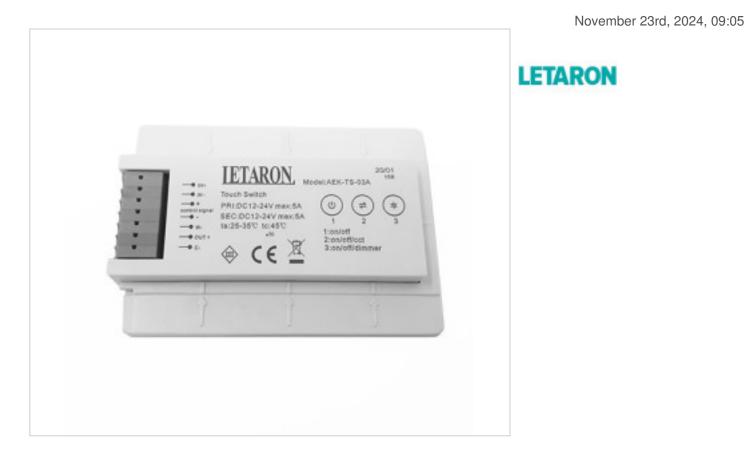

# G508TS03A

# Dimmer AEK-TS-03A 3 touch sensors for mirrors

### DESCRIPTION

Electronic switch and dimmer with 3 touch sensors to incorporate behind mirrors. Power supply at 12 or 24Vdc Maximum 5 A.

Sensor 1: On / Off; sensor 2 CCT control. ; Sensor 3 short touch intensity changes 25%, 50%, 75% and 100%, long touch continuous regulation (10-100%).

Output for AEK-KC-01 switch connection for anti-fog control.

#### **OTHER FEATURES**

Length (mm): 93 High (mm): 11 Voltage In (Vdc): 12~24 Intensidad Out (A): 5 Room Temperature (°C): +35 Life (Hours): 50000 Width (mm): 67 Colour: White Voltage Out (Vdc): 12~24 Power (W): 60~120 Critical Temperature (°C): 45 Ingress Protection: IP20