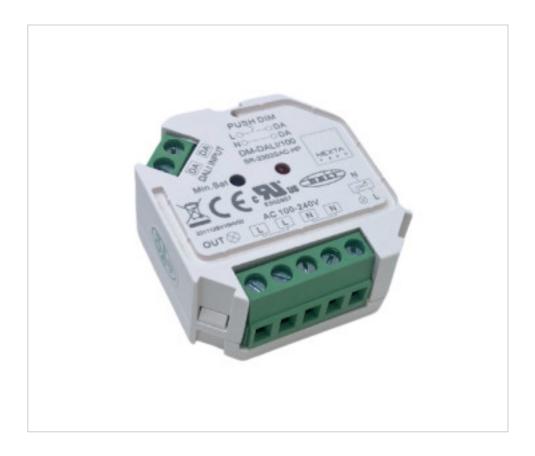

#### **DESCRIPTION**

Dimmer trailing edge phase cut AC100-240V for dimmable led bulbs, dimmable led drivers, incandescent and halogen bulbs and low voltage halogens powered by electronic transformers. Control by DALI and Push button.

# **TECHNICAL SPECIFICATIONS**

SYMBOLS CERTIFICADOS

Weight: 120 Grams Packging: Box 1 Unit

**NOTES** 

Trailing edge dimmer with DALI and PUSH control.

**OTHER FEATURES** 

Length (mm): 45,5 Width (mm): 45

High (mm): 20,3 Voltage In (Vac): 100~240 Voltage Out (Vac): 100~240 Intensidad Out (A): 1.8