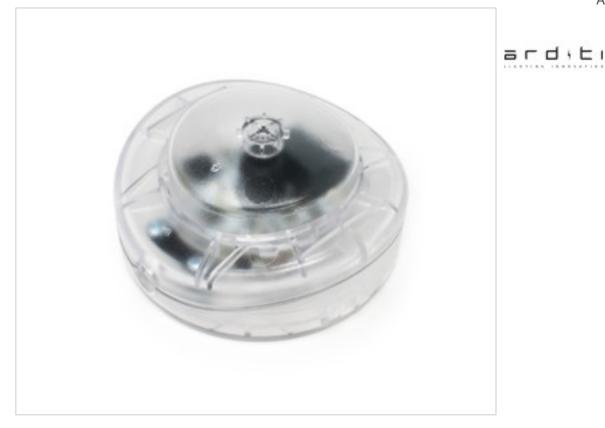

# Dimmer de pie para modulos Led CC 350VP 12-24V/700mA Transparente

April 05th, 2025, 04:15

# DESCRIPTION

Floor dimmer to regulate led modules at constant current 700mA. It is powered at constant voltage 12 V DC with maximum power 8.4 W or 24 VDC with maximum power 17W

# NOTES

LED foot dimmer with push button for LED modules with 700mA current. It is supplied with a voltage of 12 V and a maximum of 8.4 W or 24 V and a maximum of 17 W

# **OTHER FEATURES**

High (mm): 32

Colour: Transparent

Intensidad Out (A): 0.7

Room Temperature (°C): +40

Ingress Protection: IP20

Diameter (mm): 65 Voltage In (Vdc): 12~24 Power (W): 8.4~17 Critical Temperature (°C): 60