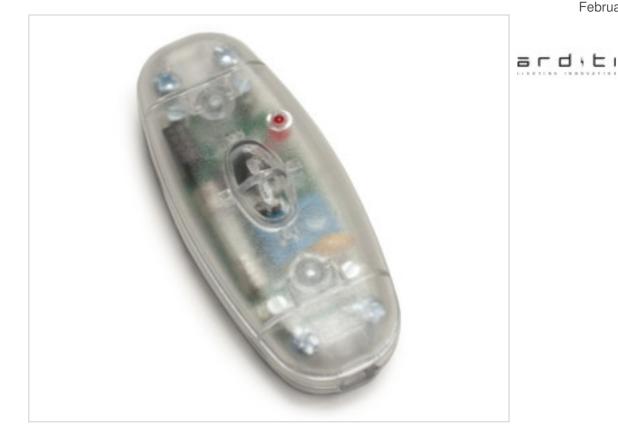

## Dimmer Led 1002 12-24V/350mA

February 22nd, 2025, 09:24

# DESCRIPTION

Led dimmer with push button to regulate LED modules with constant current 350mA. It is powered at constant voltage 12 V DC with maximum power 4.2 W or 24 VDC with maximum power 8.4W

#### NOTES

Dimmer PWM for LED modules constant current 350mA. Alimentation in constant voltage 12 or 24VDC

#### **OTHER FEATURES**

Length (mm): 70 High (mm): 16,5 Voltage In (Vdc): 12~24 Power (W): 4.2~8.4 Critical Temperature (°C): 60 Width (mm): 28,8 Colour: Transparent Intensidad In (A): 0.35 Room Temperature (°C): +35 Ingress Protection: IP20