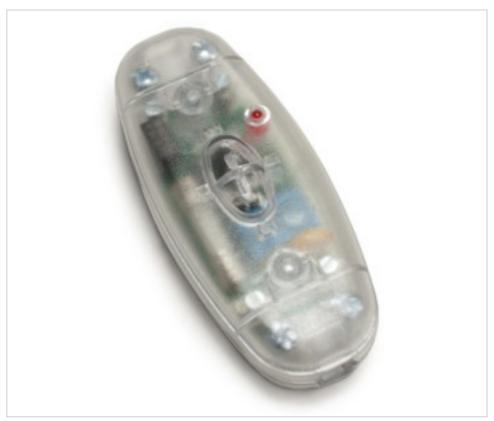

## Dimmer Led 1002 12-24V/700mA

April 05th, 2025, 04:53

#### **DESCRIPTION**

Led dimmer with push button to regulate led modules at constant current 700mA. It is powered at constant voltage 12 V DC with maximum power 8.4 W or 24 VDC with maximum power 17W

## Dimmer Led 1002 12-24V/700mA

#### **NOTES**

Push-button dimmer for Led modules at constant current 700mA. It is powered at constant voltage 12 or 24VDC

#### **OTHER FEATURES**

Length (mm): 70 Width (mm): 28,8

High (mm): 16,5 Colour: Transparent
Voltage In (Vdc): 12~24 Intensidad Out (A): 0.7

Power (W): 8.4~17 Room Temperature (°C): -20~+40

Critical Temperature (°C): 60 Ingress Protection: IP20