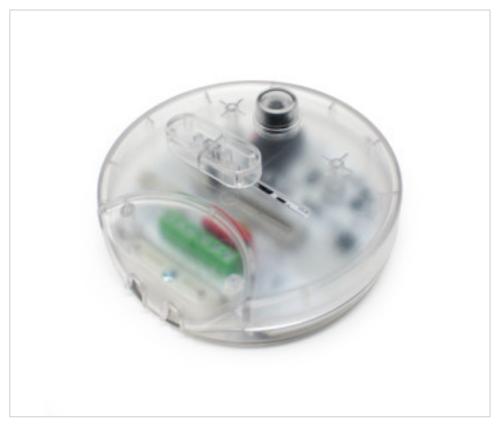

## Dimmer Led for modules 1012/AS ML LFP SW1 100-240V Transparent

April 07th, 2025, 03:57

#### **DESCRIPTION**

Led dimmer with switch and cursor for dimmable LED modules. With LFP electronic protection for the end of life of the bulb. Maximum 4 modules connected. For round or flat hose cables. Saves memory of the last regulation status. UL. and ENEC certified .<br/>br>The LFP (Load Fallilure Protection) electronic protection consists of special built-in electronics that perform a double function:<br/>br>1)In the hypothetical case that at the end of the module's life, it were short-circuited, an overload would occur and then the dimmer would be protected and would stop working, but simply by disconnecting from the network and reconnecting the dimmer it would be back operational. Dimmers that do not have this special electronics are protected and disconnected in case of overload but do not work again.<br/>br>2) The possibility of setting the minimum regulation desired. This allows you to regulate a higher minimum level if the module flashes and thus prevent the module from flashing. The instructions that accompany the product indicate how to adjust the minimum configuration.

#### **NOTES**

For dimmable LED modules with network voltage. Maximum 4 modules connected. Power 4 to 25W

#### **OTHER FEATURES**

High (mm): 29 Diameter (mm): 100

Colour: White Voltage In (Vac): 100~240

Frecuency (Hz): 50~60 Power (W): 4~25 Room Temperature (°C): +35 Life (Hours): 40000