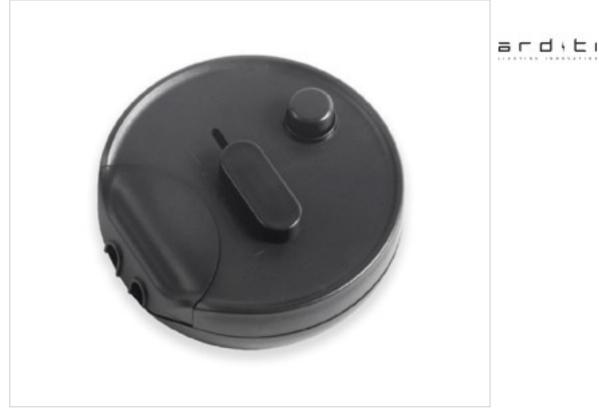

# Dimmer Led push-button 1012S-2L LAMP LFP SW1A 100-240V 250W Black

March 09th, 2025, 18:13

## DESCRIPTION

Universal table or floor dimmer for dimmable incandescent and led bulbs. Equipped with a push-button switch for ON / OFF of an additional light bulb up to 200W @ 220-240V / 100W @ 120V and a slider to regulate a dimmable light bulb. Continuous regulation until the minimum of light. Equipped with supplementary electronic protection for the end of the lamp's life. For flat and round hose cables. Provided with ground terminal.

## NOTES

For 2 lamps. ON / OFF switch for one lamp and cursor for another dimmable. Incandescent; 4-250W (220-240V), 4-180W (120V); LED 2-25W.

## **OTHER FEATURES**

High (mm): 29 Colour: Black Frecuency (Hz): 50~60 Room Temperature (°C): +35 Diameter (mm): 100 Voltage In (Vac): 100~240 Power (W): 2~25 Connection: Screw