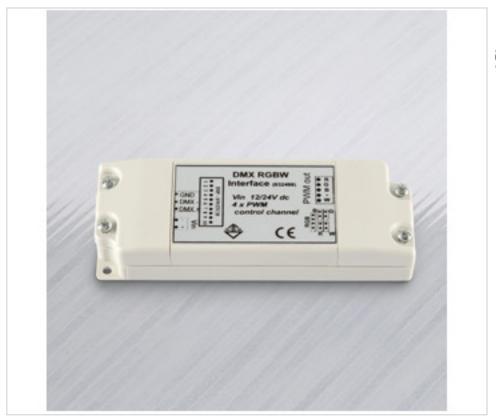

### **DESCRIPTION**

RCLED DMX LED controller VER VER. RGBW. Rated voltage (Vdc 12-24). Rated current 30mA. Maximum power (0.4W-12V) and (0.75W-24). PWM output signal (TTL) with 512 available addresses. Device with connection interface between DMX control units (protoclo standar DMX 512/2000) and all regulation systems, light control and SLAVES RGB controllers both at voltage and constant current.

### **OTHER FEATURES**

Length (mm): 121 Width (mm): 45 High (mm): 20 Colour: White

Voltage In (Vdc): 12~24 Intensidad In (A): 0.03

Power (W): 0.75 Temperature (°C): 50

Room Temperature (°C): +50 Ingress Protection: IP20