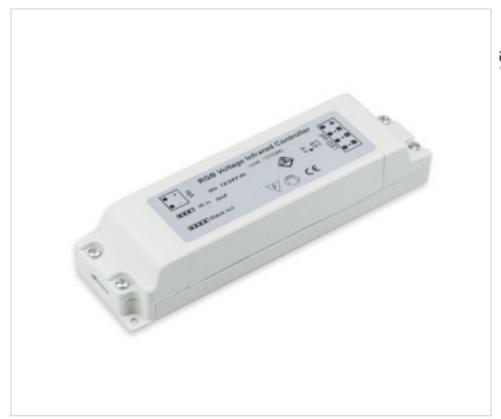

## **DESCRIPTION**

RGB LED controller with constant current RGB IR-I Master. Nominal voltage (Vdc 12-24). Maximum voltage per channel 350mA. Maximum number of LEDs per channel 3 (12V) and 6 (24V). Maximum power 12.6W (12V) and 25.2 (24V). It has IR in jacks for LED infrared sensor RGB (receiver code G505683) and SLAVE out to connect different SLAVE controllers with output (voltage or constant current) and to control the whole installation with RGB remote control (emitter code G505682).

### **OTHER FEATURES**

Length (mm): 151 Width (mm): 40 High (mm): 30 Colour: White

Voltage In (Vdc): 12~24 Intensidad In (A): 1.05

Power (W): 12.6~25.1 Room Temperature (°C): +50

Critical Temperature (°C): 75