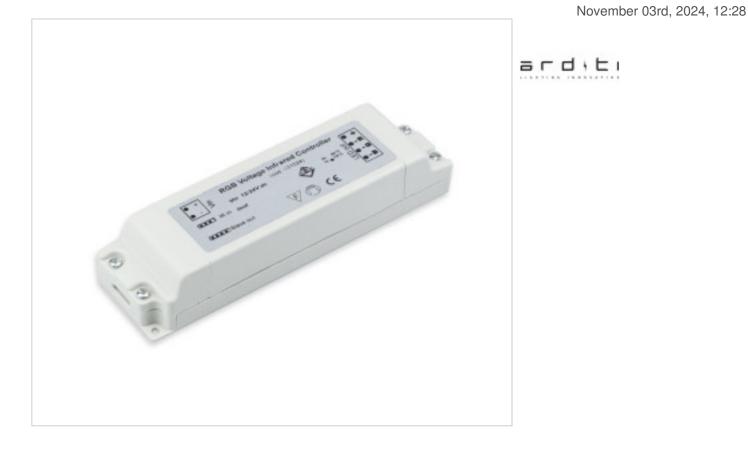

# Dimmer LED RGB IR-I Slave

#### DESCRIPTION

LED RGB controller with constant current RGB IR-I Slave. Nominal voltage (Vdc 12-24). Maximum voltage per channel 350mA. Maximum number of LEDs per channel 3 (12V) and 6 (24V). Maximum power 12.6W (12V) and 25.2W (24V). It has SLAVE in and SLAVE out sockets to connect different SLAVE controllers with output (voltage or constant current) and repeat the infrared IR-Master RGB LED controller signal.

### **OTHER FEATURES**

Length (mm): 151 High (mm): 30 Voltage In (Vdc): 12~24 Power (W): 12.6~25.1 Critical Temperature (°C): 75 Width (mm): 40 Colour: White Intensidad In (A): 1.05 Room Temperature (°C): +50