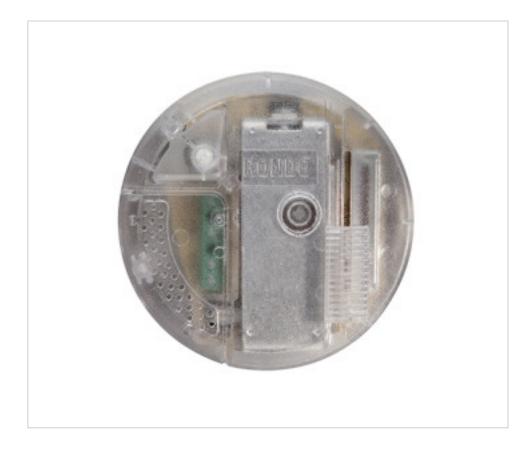

## **DESCRIPTION**

Dimmer for desk or floor light by cursor for Led lamps Dimmables from 4 to 100W of power. Maximum 10 Led lamps. Also to regulate incandescent and halogen lamps from 40 to 250W (230V) and from 10 to 150W (120V). With switch for on and off. Selectable via Jumper for the management of 1 or 2 light sources.

### **NOTES**

For Dimmable Led bulbs from 4 to 100W of power. With switch. Selectable via Jumper for the management of 1 or 2 light sources.

## **OTHER FEATURES**

High (mm): 37 Diameter (mm): 94

Colour: Transparent Voltage In (Vac): 100~240

Frecuency (Hz): 50~60 Power (W): 4~100

Room Temperature (°C): +35 Ingress Protection: IP20