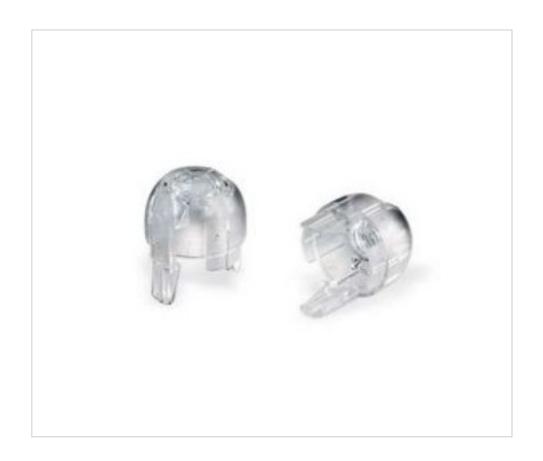

# Dome E14 105/ASF SL green

## **TECHNICAL SPECIFICATIONS**

Weight: 1 Grams Packging: Box 1000 Units

**NOTES** 

For thermoplastic lampholder 1 piece E14, with connector M10x1 and lateral wire exit

**OTHER FEATURES** 

High (mm): 15 Diameter (mm): 26,5 Colour: Green Temperature (°C): 135