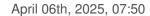

# Dome E14 105/ASF SL red

# **DESCRIPTION**

Cap to snap-fit into thermoplastic single-body lamp holder with female thread M10x1 stopper and side cable outlet

# **TECHNICAL SPECIFICATIONS**

Weight: 1 Grams Packging: Box 1000 Units

**NOTES** 

For thermoplastic lampholder 1 piece E14, with connector M10x1 and lateral wire exit

**OTHER FEATURES** 

High (mm): 15 Diameter (mm): 26,5 Colour: Red Temperature (°C): 135