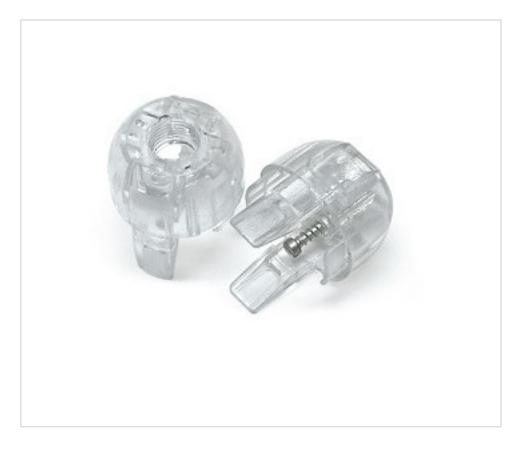

# Dome E14 105/ASFV blue

April 06th, 2025, 04:28

## DESCRIPTION

Cap to press-fit into M10x1 female threaded thermoplastic single-body lamp holder and stem locking screw. **PRICE** 

| Lot  | P.V.P. excluding VAT |
|------|----------------------|
| 1    | 0,1923€              |
| 100  | 0,1780€              |
| 1000 | 0,1729€              |

#### NOTES

For thermoplastic lampholder 1 piece E14, with thread M10x1 and non-rotating screw