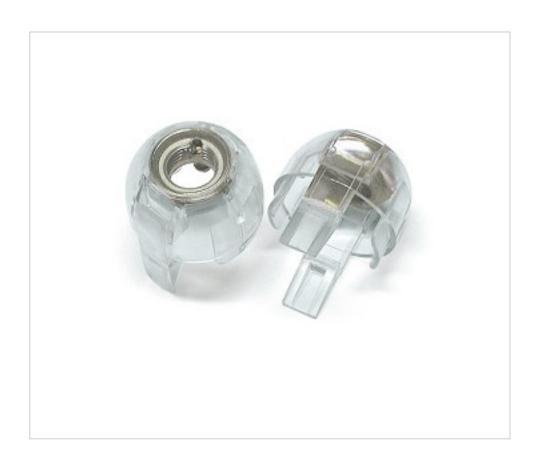

# **DESCRIPTION**

Cap to press-fit into a thermoplastic single-body lamp holder with M10x1 female threaded metal fitting and stem locking screw.

## **TECHNICAL SPECIFICATIONS**

Weight: 1 Grams Packging: Box 1000 Units

**NOTES** 

For thermoplastic lampholder 1 piece E14, with thread M10x1 and non-rotating screw

**OTHER FEATURES** 

High (mm): 15 Diameter (mm): 26,5 Colour: Green Temperature (°C): 135