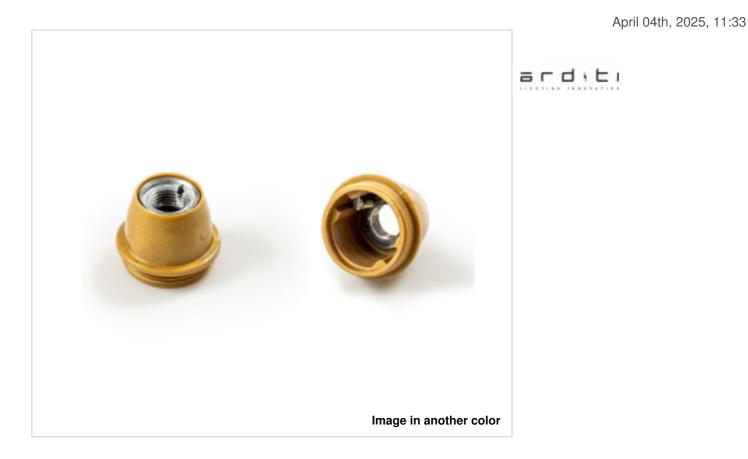

# Dome E14 NIP TPL painted LUCIDO gold

### DESCRIPTION

3-piece thermoplastic cap for E14 lamp holder with M10x1 threaded metal fitting and anti-rotation screw for locking the stem. Bakelite-like shiny polished finish.

## Dome E14 NIP TPL painted LUCIDO gold

#### NOTES

With M10x1 metal fitting and anti-rotation screw. Bright polish similar to bakelite.