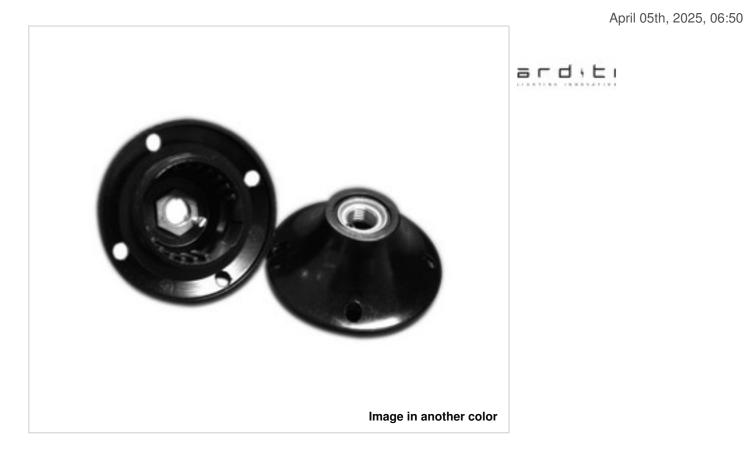

### DESCRIPTION

Bakelite cap for 3-piece E27 lampholder with M10x1 threaded metal fitting and anti-rotation screw for seat post locking. **PRICE** 

| Lot  | P.V.P. excluding VAT |
|------|----------------------|
| 1    | 1,29€                |
| 50   | 0,79€                |
| 500  | 0,62€                |
| 2000 | 0,60€                |

### NOTES

With metal nipple M10x1 and locking screw

### **OTHER FEATURES**

High (mm): 27

Colour: White

Socket: E27

Diameter (mm): 58 Temperature (°C): 190