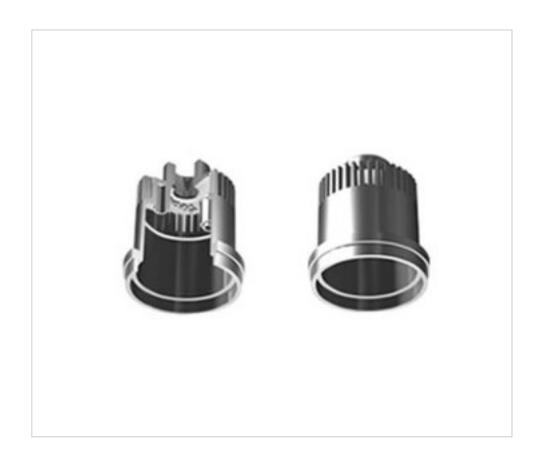

# Dome for lampholder.5600 G9

## **DESCRIPTION**

Zamak clamping sleeve for tube or glass tulip. With M10x1 female thread and ventilation holes. Mounting using M3 self-tapping screws. Designed for Arditi model 5600 G9 base lampholders