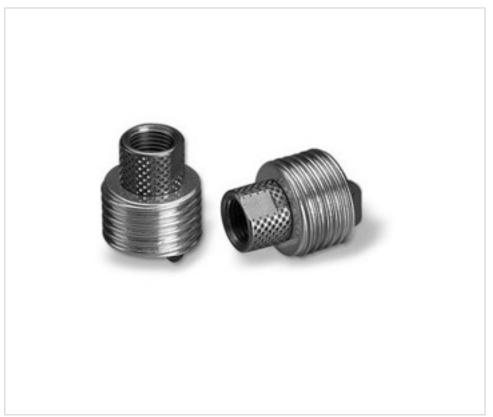

### **DESCRIPTION**

Metal snap-on cap for G9 model 5601 lamp holders. Fixing with M10x1 female threaded fitting with stop. Male threaded externally 20.8x2

### **TECHNICAL SPECIFICATIONS**

Weight: 10 Grams Packging: Box 500 Units

**NOTES** 

For 5601 ,5610, E709000, 92A6600, 929xxxx M10x1, 20,8mm extern thread

**OTHER FEATURES** 

High (mm): 25,5 Diameter (mm): 20,8