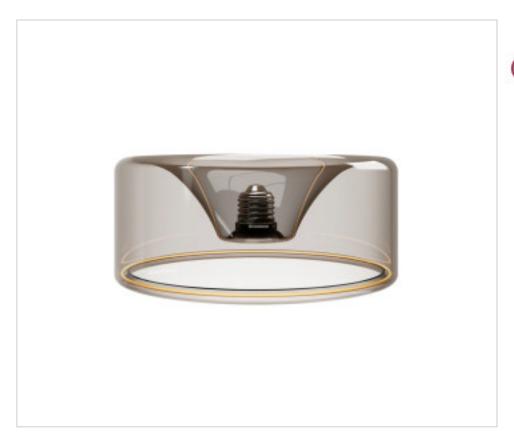

# Donut G recessed LED bulb Smoky E27 6W 380Lm 1900K Dimmable

April 05th, 2025, 04:32

## **DESCRIPTION**

Bombilla LED Smoky Ghost Line Empotrable Donut 195x83 6W 380Lm E27 1900K Regulable - G12