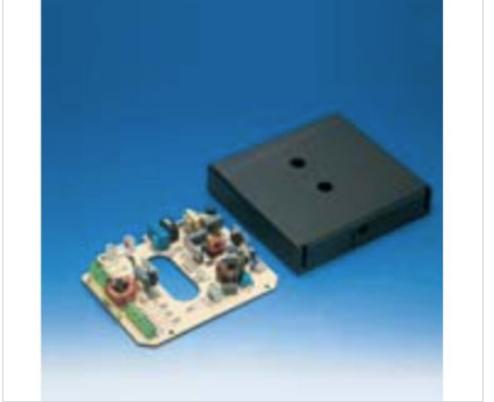

# DESCRIPTION

Electronic card without box to incorporate. Transformer and regulator included. For 2 light sources. Power range for 12V On-Off 35-50W and regulation for 230V 75-300W.

# NOTES

Electronic card for 2 light sources. Power range for 12V On-Off 35-50W and regulation for 230V 75-300W.