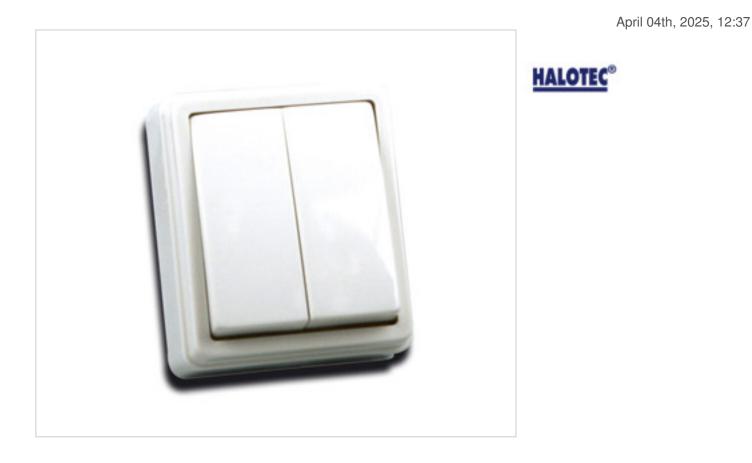

# double Switch FILM+EAN

### DESCRIPTION

White surface switch wrapped in transparent film and with barcode