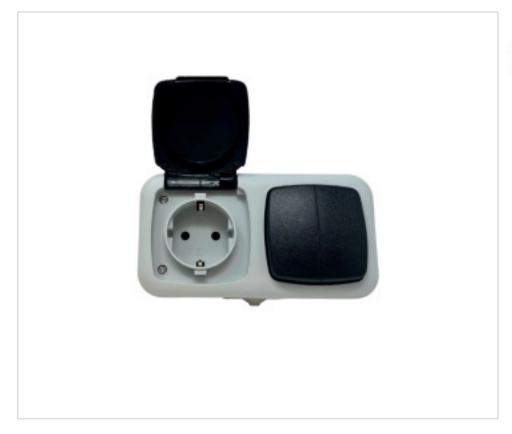

# Double Switch with Schuko base covered IP54 FILM+EAN

February 22nd, 2025, 16:42

### **DESCRIPTION**

Double switch and covered Schuko base for outdoor IP54 wrapped in transparent film and barcode

# Double Switch with Schuko base covered IP54 FILM+EAN