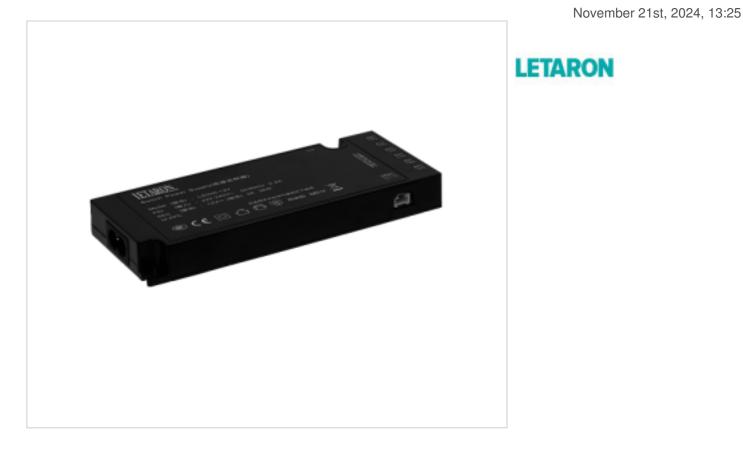

# Driver Led Furniture LSD36-12V 36W

## DESCRIPTION

Led Driver for furniture lighting control. 12Vdc output with 6 connectors.

220-240Vac power supply by means of a 2 meter long H03VVF 2x0.75mm2 hose cable with a 2-pole European plug and a 8-pin connector to the driver. Not included. ORDER SEPARATELY Code GHEAPLUG01

#### NOTES

Connector for the control element and 12Vdc output with 6 connectors.

#### **OTHER FEATURES**

Length (mm): 145 High (mm): 16,5 Voltage In (Vac): 220~240 Intensidad Out (A): 3 Power (W): 36 Critical Temperature (°C): 85 Dimmable: SI