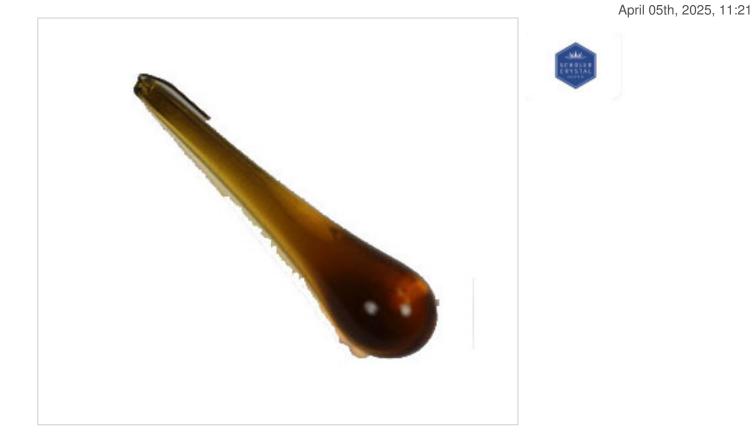

# Drop 382/75mm Topaz

### DESCRIPTION

Classic drop pressed glass in topaz color

### **OTHER FEATURES**

Length (mm): 75

Colour: Topaz