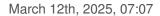

# ECO Led Compact Screen 18W 220-240V

## **DESCRIPTION**

Indoor/outdoor use. Ceiling and wall mounting. SMD 2835 LED. Contains, 1 Luminaire, 1 cable gland, 4 Anchor plugs, 4 Fixing screws, 2 Fastening staples, Instruction sheet

## **OTHER FEATURES**

Length (mm): 670 Width (mm): 85 High (mm): 80 Colour: Grey

Voltage In (Vac): 220~240 Frecuency (Hz): 50~60

Power (W): 18 Room Temperature (°C): -20~+40

Colour Temperature (°K): 5000 Lumen: 2358