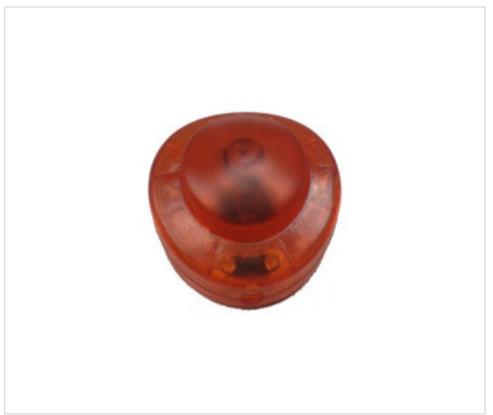

# Foot switch 350V orange

April 05th, 2025, 05:18

# Foot switch 350V orange

#### **TECHNICAL SPECIFICATIONS**

Weight: 34 Grams Packging: Box 50 Units

**NOTES** 

Unipolar foot switch with screws for flat double insulation 2x0,75mm2 cable

**OTHER FEATURES** 

High (mm): 25 Diameter (mm): 65

Colour: Orange Voltage In (Vac): 250

Intensidad In (A): 2 Connection: Screw