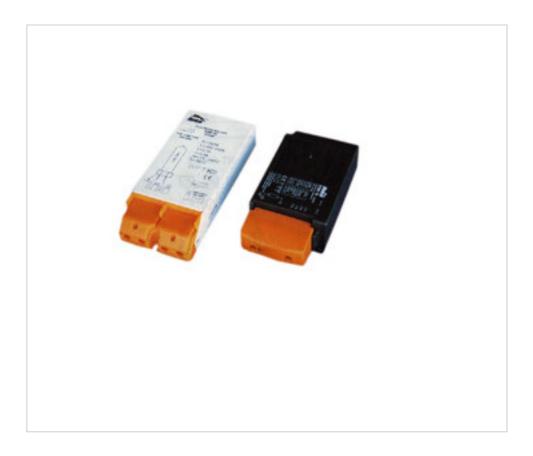

# Electronic ballast ESM150 1x150W

#### **DESCRIPTION**

Electronic equipment for discharge lamps, with independent mounting or to incorporate class I or class II, power 150 W. The stabilization time is 1.5min. V START (impulse voltage) maximum 5 kV. The maximum length between the lighter and the lamp is 2mt, up to 30% energy saving,