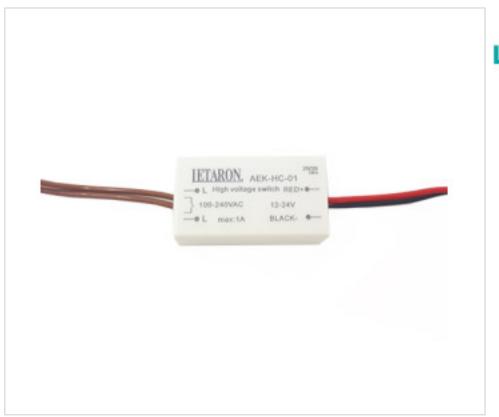

## Electronic relay AEK-HC-01 for On / Off anti-fog mirrors

April 04th, 2025, 13:43

### **DESCRIPTION**

Electronic switch for turning on and off the anti-fog elements for mirrors.

#### **OTHER FEATURES**

Length (mm): 39 Width (mm): 22 High (mm): 14 Colour: White

Voltage In (Vdc): 12~24 Voltage Out (Vac): 120~240

Intensidad In (A): 0.025 Intensidad Out (A): 1

Power (W): 120~240 Room Temperature (°C): +35