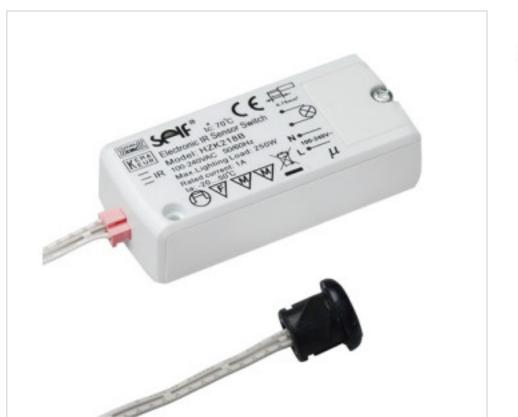

# Electronic Relay HZK218B with infrared sensor IR cabinets

April 04th, 2025, 13:55

#### DESCRIPTION

Electronic relay with special infrared sensor for cabinets. When the door opens the light turns on and when it closes it turns off. Recommended detection distance: less than 5cm, supplied with 2m of cable and sensor. Admissible loads up to 250W (at 230V). It can work directly with mains voltage loads or connect to the primary of an LED power supply.

### NOTES

Recommended detection range less than 5cm. with 2m of cable and sensor, for cabinets to open ON and close OFF. Sensor insertion hole diameter 13mm.

#### **OTHER FEATURES**

Length (mm): 83 High (mm): 19 Frecuency (Hz): 50~60 Temperature (°C): 80 Width (mm): 35 Voltage In (Vac): 110~240 Power (W): 250