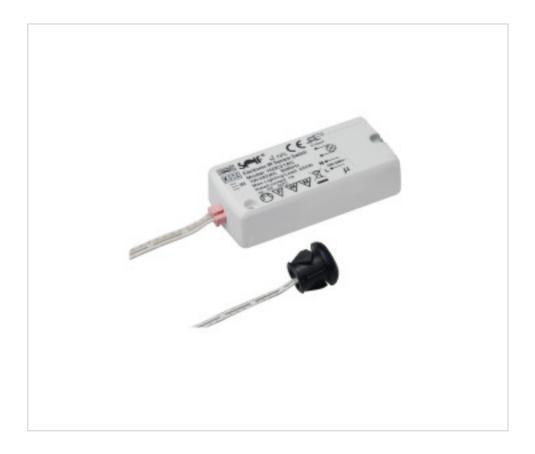

## **DESCRIPTION**

Sensor relay, recommended detection less than 5 cm, supplied with 2m. cable and sensor Admissible loads, halogen lamps, LED converters, electronic transformers and electronic ballasts, power 250W (at 230V). Operating mode, pass your hand over the sensor for a maximum of 10 cm and the lamp turns on, pass it again and it turns off. It can work directly with mains voltage loads or connect to the primary of an LED power supply.

# **NOTES**

Recommended detection range less than 5cm. with 2m cable and sensor. Sensor insert hole diameter 13mm. Swipe to turn it on and off.

## **OTHER FEATURES**

Length (mm): 83 Width (mm): 35

High (mm): 19 Voltage In (Vac): 230

Frecuency (Hz): 50~60 Power (W): 250

Temperature (°C): 80