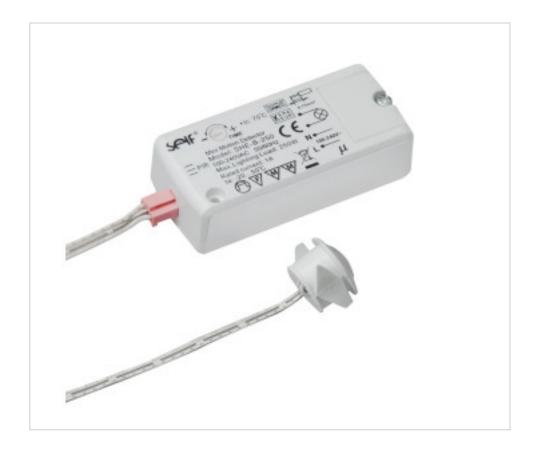

### **DESCRIPTION**

Relay with infrared human body detection. Detection angle 80° and up to 2.5 meters. Possibility of regulating the ignition time between 10 seconds and 3 minutes. KEMA certificate. The PIR sensor is connected with a 1.5 meter cable. class II. It can work directly with mains voltage loads or connect to the primary of an LED power supply.

## **NOTES**

With 1.5 meters of cable, 80° and time of 10 seconds. 3 min. 250W. Maximum distance 2.5 meters. class II